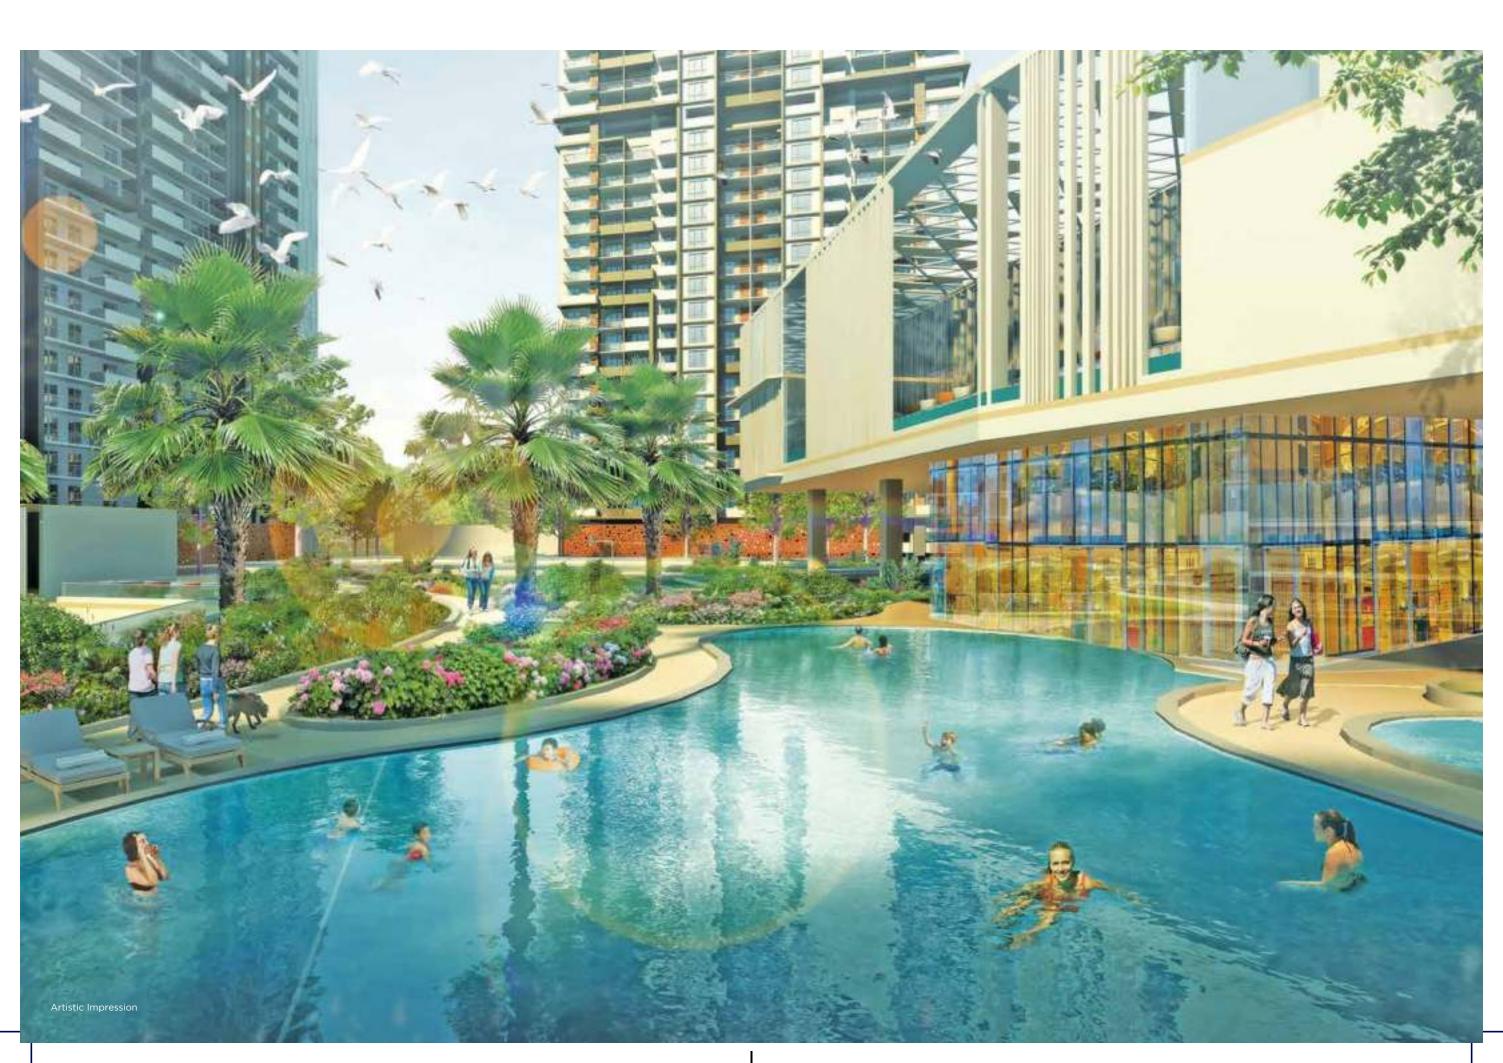

## WALK IN THE CLOUDS

Whether you prefer walking or some serious jogging; the bottom line is the harder you work out the more calories you burn. And the best way to do so is by being in a setting where you are surrounded by the beauty of nature and where you are always welcomed by a gentle breeze of rose and jasmine. Which brings us back to M3M Heights, the perfect place where you get to exercise outdoor as well as enjoy the magnificent views of the vast landscapes and city lines while maintaining privacy.

- Walkway
- Rooftop jogging tracks
- Themed spaces
- Water bodies
- Leisure spaces
- Healing garden
- Outdoor fitness area
- Seating court