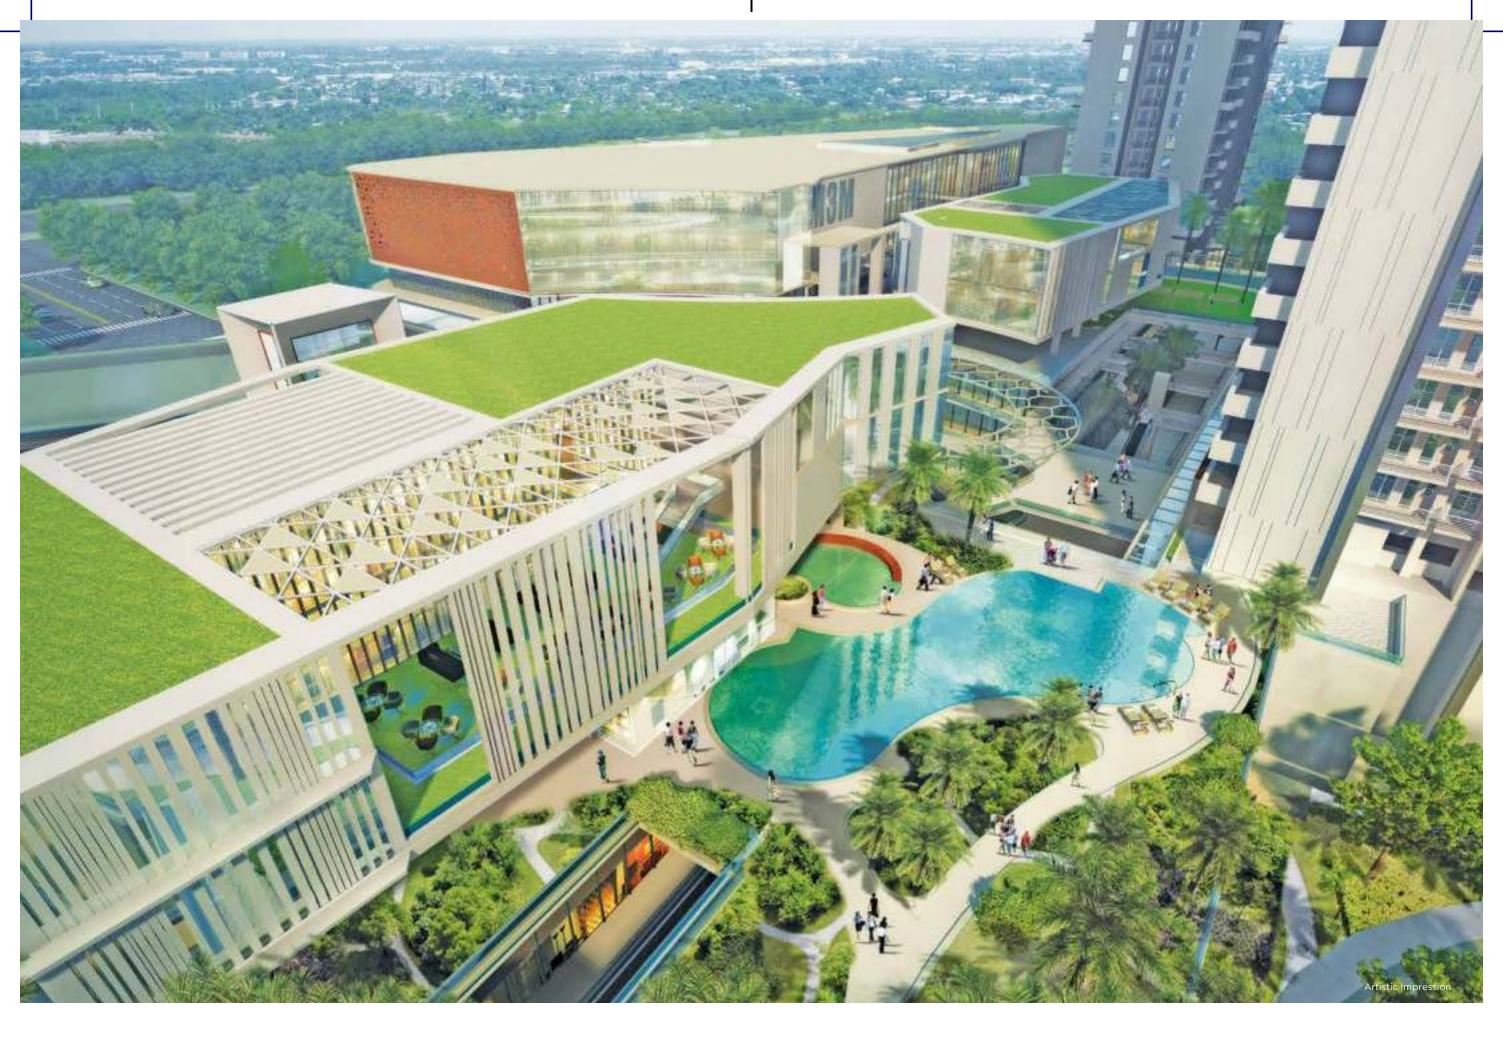

## **UNWIND A LITTLE LONGER**

M3M Heights has two exclusive clubhouses at the podium level integrated with unique landscape designed to create a pleasure paradise for the residents in a way that it helps them unwind for a little longer. The facility is equipped with a range of international amenities in order to make sure every evening feels special.

# DROP INTO THE OASIS OF LEISURE

The two clubs at M3M Heights are designed to jazz up your day. Start your day with a satisfying workout session at the gym. Then plunge into the pool for a refereshing lap or two. Spend your evenings at the gaming zone and pick from an endless array of games to play with your friends.

The excitement never ends at M3M Heights.

- Swimming Pool surrounded with lush landscape
- Pool deck
- Digital gaming zone
- Gymnasium
- AV room
- Meditation/Aerobics room
- Yoga court
- Dedicated kids pool