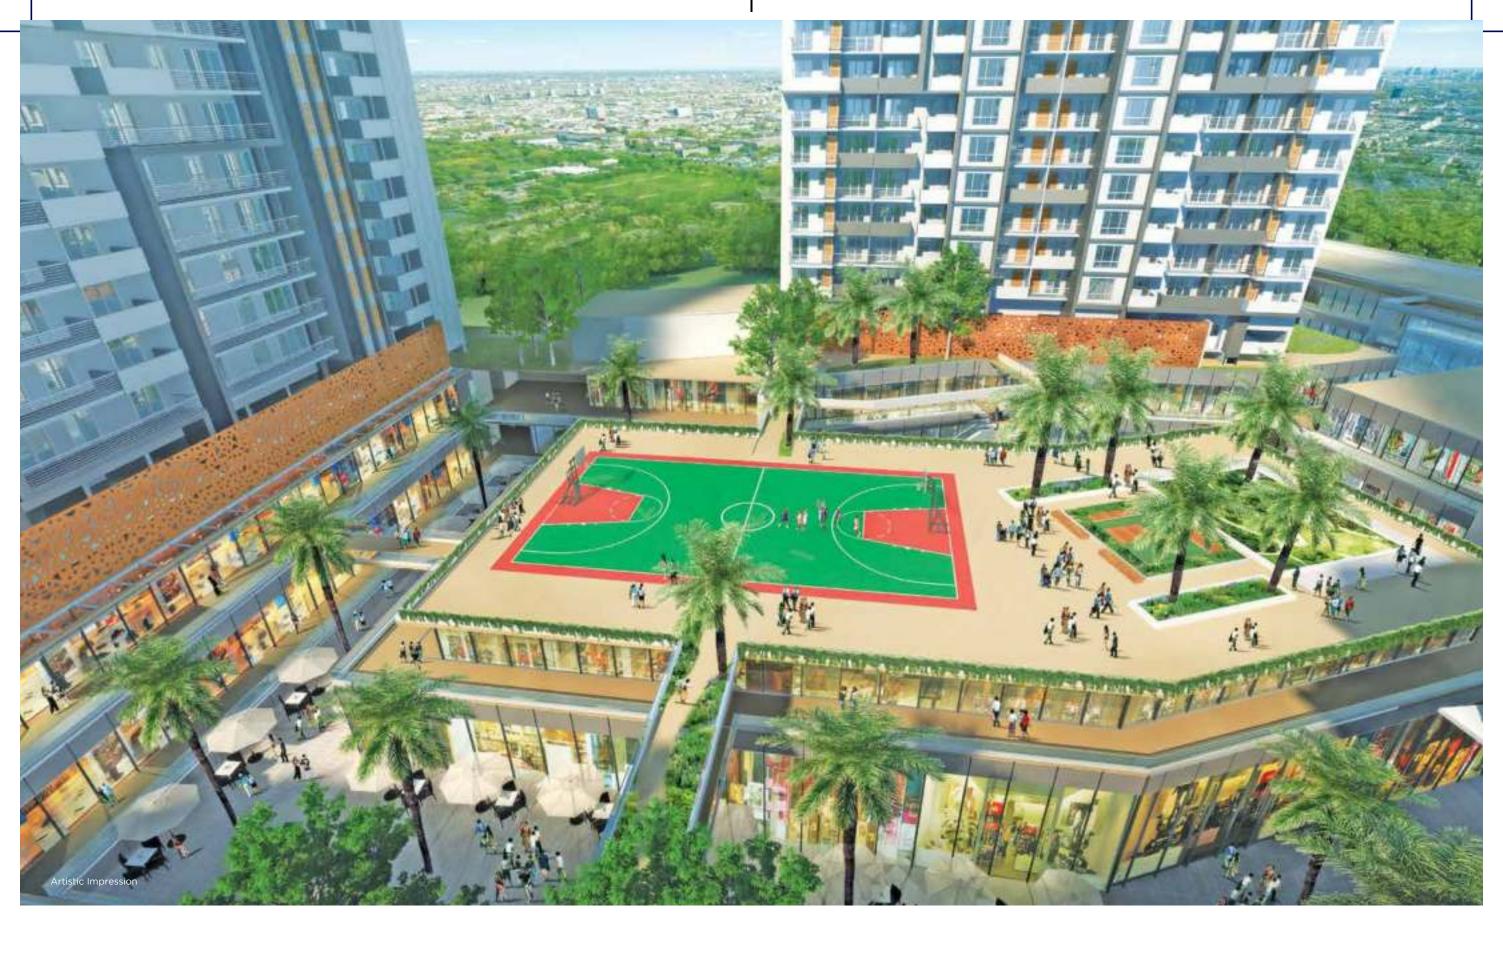

# LIFE AT M3M HEIGHTS IS HEALTHIER, SPORTIER AND LIVELIER

M3M Heights offers an integrated sports and leisure themed activities, facilitating a healthy and active lifestyle.

- Cricket pitch
- Kids play area
- Sit-outs for Sr. Citizen
- Basketball Court
- Squash Court
- Indoor Badminton Court
- Reflexology trail
- Pool & table tennis room
- Pedestrian activity streets