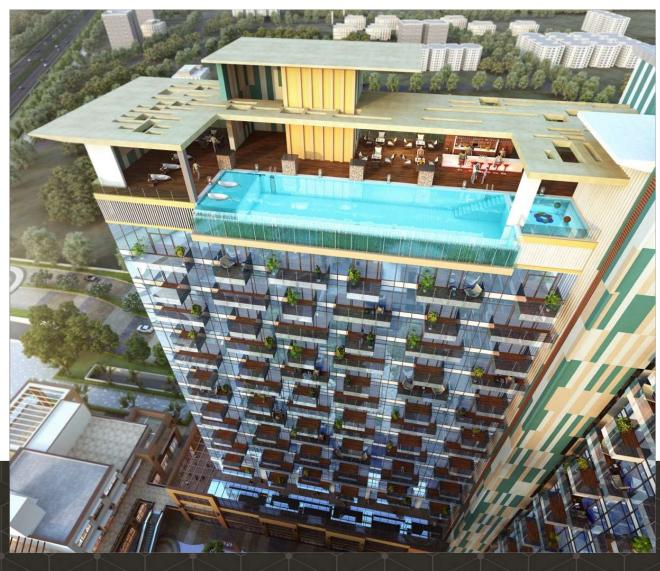

### THE CONCEPT

- → Imagine living your life in uber ultimate comfort of a Studio Suite
- → Fine dining, travel desk, business centre, spa, gym, laundromat.. All at your service.
- $\rightarrow$  Unit sizes from 874 1,367 sq. ft.