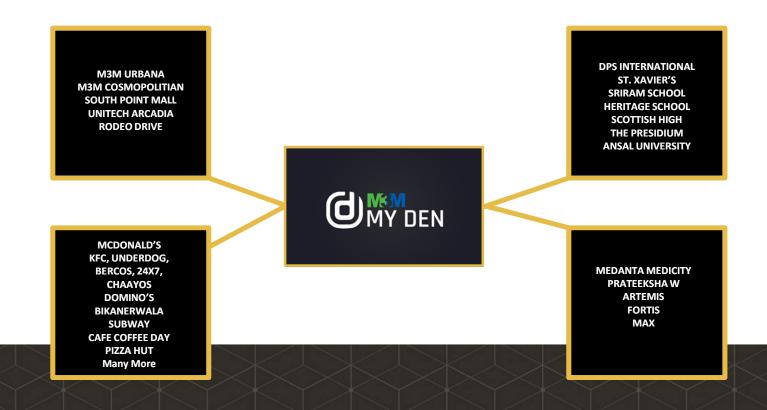

### Location Advantages

- Just 30 minute drive from Delhi International Airport.
- Strategically linked to all major Business Hubs & Retail destinations.
- Close to major Hospitals like Medicity, Artemis etc. & Schools like St. Xaviers High School, DPS International, Heritage School etc.

- Situated on 60 metre wide main arterial Sector road.
- Prominently located off Golf Course Extension Road
- Located on the Metro corridor, offering fast, convenient and comfortable connectivity to Delhi, easy accessibility to NH8 as well as to South Delhi via Gurgaon Faridabad expressway.