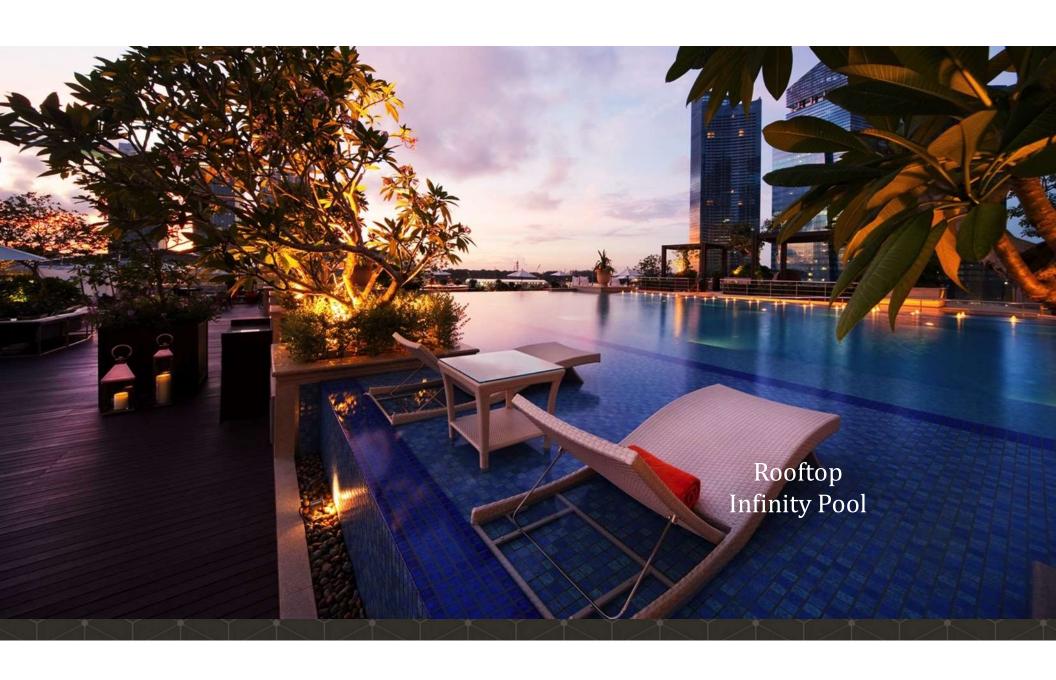

0 countries. They bring-in rich insight and experience into project design to create long-lasting, future-looking buildings and spaces.



### Location Advantages



- Just 30 minute drive from Delhi International Airport.
- Strategically linked to all major Business Hubs & Retail destinations.
- Close to major Hospitals like Medicity, Artemis etc. & Schools like St. Xaviers High School, DPS International, Heritage School etc.

- Situated on 60 metre wide main arterial Sector road.
- Prominently located off Golf Course Extension Road
- Located on the Metro corridor, offering fast, convenient and comfortable connectivity to Delhi, easy accessibility to NH8 as well as to South Delhi via Gurgaon Faridabad expressway.



Unique Frontage & Grand Lobby Entrance



An Architecture Marvel!





















# A Royal Retreat,

Surrounded by Everything You Would Ever Want!











#### **CONSTRUCTION PARTNER**

Shapoorji Pallonji has designed and built diverse civil and structural engineering landmarks across the world.

clients in over 60 countries, they have delivered complex and challenging projects for over 150 years.











# Ready Project!









# Pricing

Per Sq. Ft.

| BSP                 | 15,450 |
|---------------------|--------|
| Development Charges | 474    |
| IFMS                | 150    |

GST Extra as applicable

# Payment Plan

**90:10** DOWN PAYMENT PLAN

RENTAL RETURNS TILL POSSESSION: 10% P.A.

RENTAL RETURNS POST POSSESSION: Rs. 88/- psf, per month

For next 3 years