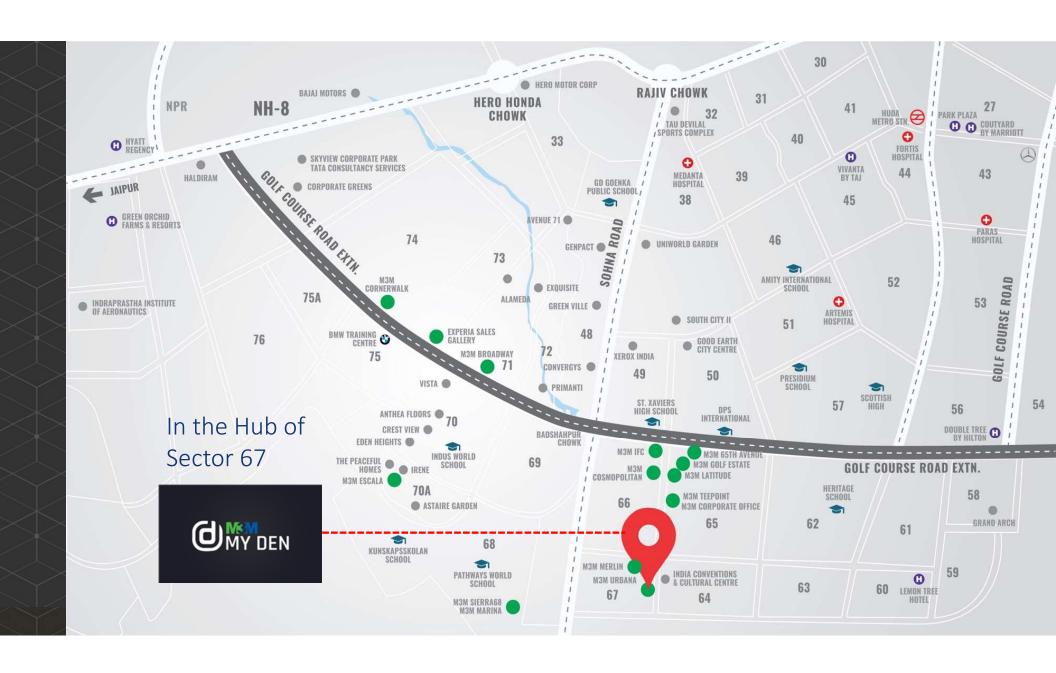

### Location Advantages

- Just 30 minute drive from Delhi International Airport.
- Strategically linked to all major Business Hubs & Retail destinations.
- Close to major Hospitals like Medicity, Artemis etc. & Schools like St. Xaviers High School, DPS International, Heritage School etc.

- Situated on 60 metre wide main arterial Sector road.
- Prominently located off Golf Course Extension Road
- Located on the Metro corridor, offering fast, convenient and comfortable connectivity to Delhi, easy accessibility to NH8 as well as to South Delhi via Gurgaon Faridabad expressway.