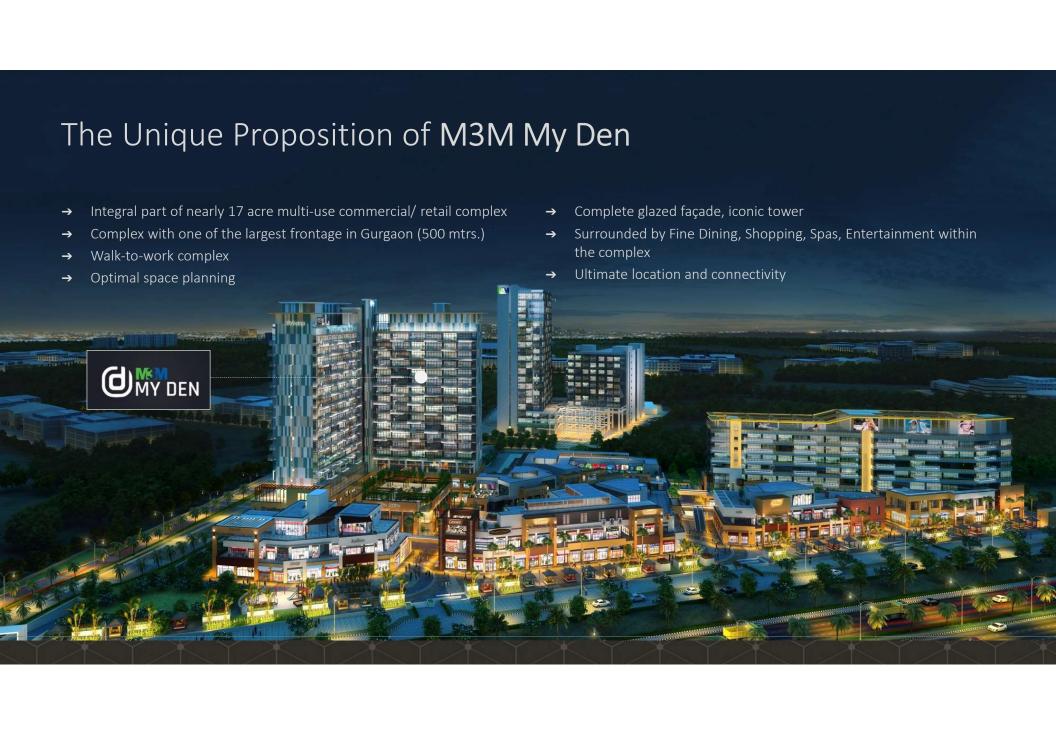

# M3M My Den – KEY FACTS

- → 1&2 BHK Studio Apartments
- → Total units 178
- → PRE-RENTED UNITS

A **READY** PROJECT!

Internationally Sized Studio Suites For The Modern Urbanite

# A Royal Retreat,

Surrounded by Everything You Would Ever Want!