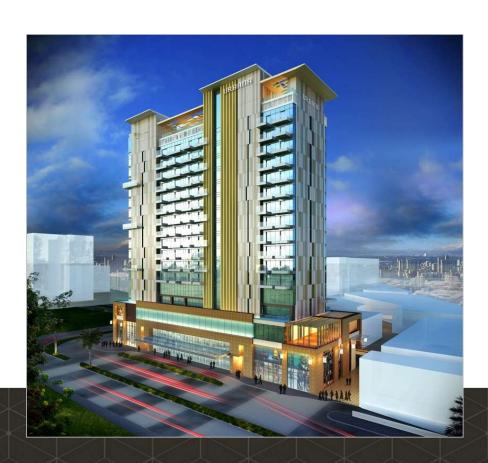

#### PRESENTING





### THE CONCEPT

- → Imagine living your life in uber ultimate comfort of a Studio Suite
- → Fine dining, travel desk, business centre, spa, gym, laundromat.. All at your service.
- $\rightarrow$  Unit sizes from 874 1,367 sq. ft.



# M3M My Den – KEY FACTS





- → 1&2 BHK Studio Apartments
- → Total units 178
- → PRE-RENTED UNITS

A **READY** PROJECT!





Internationally Sized Studio Suites For The Modern Urbanite

#### Designed by RSP, Singapore



RSP is a global network of design consultants with offices in over 10 countries. They bring-in rich insight and experience into project design to create long-lasting, future-looking buildings and spaces.



### Location Advantages



- Just 30 minute drive from Delhi International Airport.
- Strategically linked to all major Business Hubs & Retail destinations.
- Close to major Hospitals like Medicity, Artemis etc. & Schools like St. Xaviers High School, DPS International, Heritage School etc.

- Situated on 60 metre wide main arterial Sector road.
- Prominently located off Golf Course Extension R