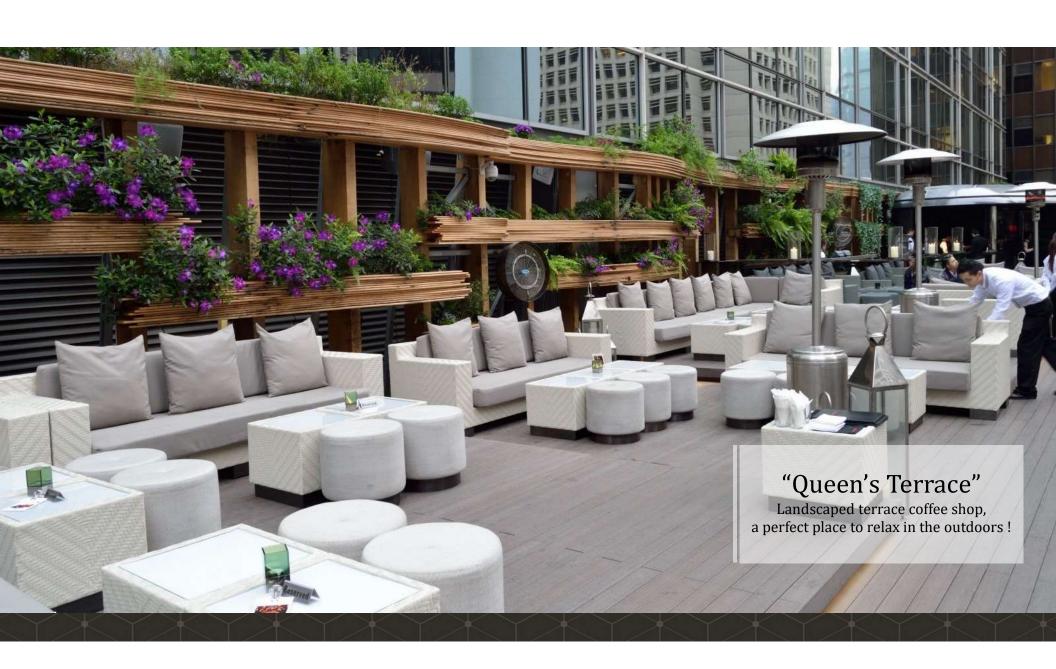

untries. They bring-in rich insight and experience into project design to create long-lasting, future-looking buildings and spaces.



### Location Advantages



- Just 30 minute drive from Delhi International Airport.
- Strategically linked to all major Business Hubs & Retail destinations.
- Close to major Hospitals like Medicity, Artemis etc. & Schools like St. Xaviers High School, DPS International, Heritage School etc.

- Situated on 60 metre wide main arterial Sector road.
- Prominently located off Golf Course Extension Road
- Located on the Metro corridor, offering fast, convenient and comfortable connectivity to Delhi, easy accessibility to NH8 as well as to South Delhi via Gurgaon Faridabad expressway.



Unique Frontage & Grand Lobby Entrance



An Architecture Marvel!





















# A Royal Retreat,

Surrounded by Everything You Would Ever Want!











#### **CONSTRUCTION PARTNER**

Shapoorji Pallonji has designed and built diverse civil and structural engineering landmarks across the world.

clients in over 60 countries, they have delivered complex and challenging projects for over 150 years.











# Ready Project!









# Pricing

Per Sq. Ft.

| BSP                 | 15,450 |
|---------------------|--------|
| Development Charges | 474    |
| IFMS                | 150    |

GST Extra as applicable

# Payment Plan

**90:10** DOWN PAYMENT PLAN

RENTAL RETURNS TILL POSSESSION: 10% P.A.

RENTAL RETURNS POST POSSESSION: Rs. 88/- psf, per month

For next 3 years