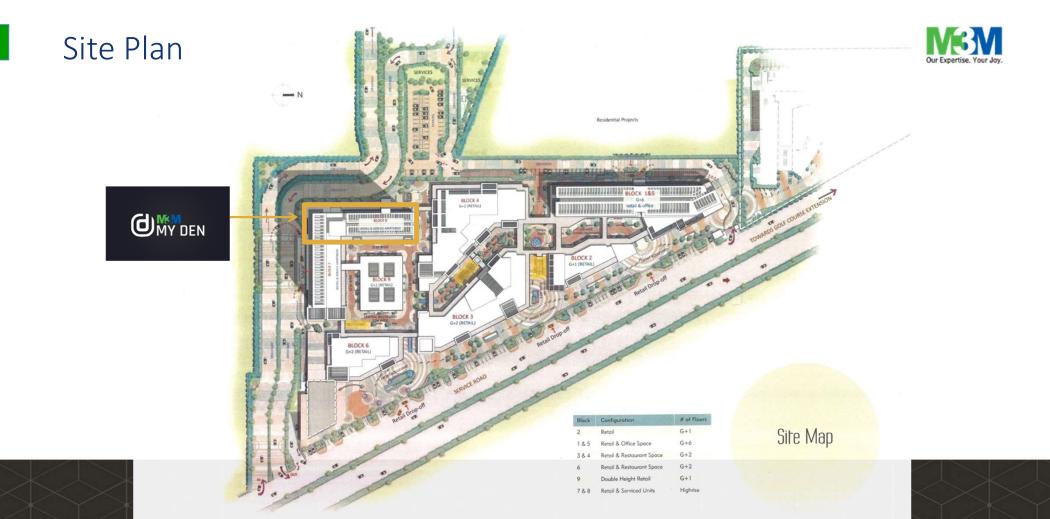

# M3M My Den – KEY FACTS

- → 1&2 BHK Studio Apartments
- → Total units 178
- → PRE-RENTED UNITS

A **READY** PROJECT!

Internationally Sized Studio Suites For The Modern Urbanite