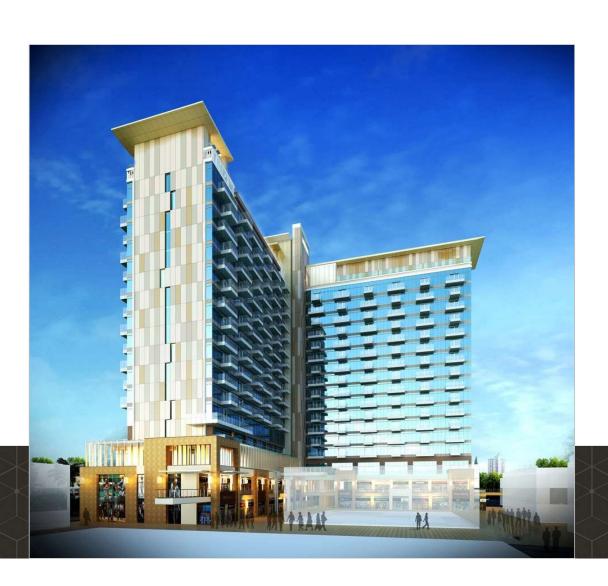

#### PRESENTING





### THE CONCEPT

- → Imagine living your life in uber ultimate comfort of a Studio Suite
- → Fine dining, travel desk, business centre, spa, gym, laundromat.. All at your service.
- $\rightarrow$  Unit sizes from 874 1,367 sq. ft.



# M3M My Den – KEY FACTS





- → 1&2 BHK Studio Apartments
- → Total units 178
- → PRE-RENTED UNITS

A **READY** PROJECT!





Internationally Sized Studio Suites For The Modern Urbanite

#### Designed by RSP, Singapore



RSP is a global network of design consultants with offices in over 10 countries. They bring-in rich insight and experience into project design to create long-lasting, future-looking buildings and spaces.



### Location Advantages



- Just 30 minute drive from Delhi International Airport.
- Strategically linked to all major Business Hubs & Retail destinations.
- Close to major Hospitals like Medicity, Artemis etc. & Schools like St. Xaviers High School, DPS International, Heritage School etc.

- Situated on 60 metre wide main arterial Sector road.
- Prominently located off Golf Course Extension Road
- Located on the Metro corridor, offering fast, convenient and comfortable connectivity to Del