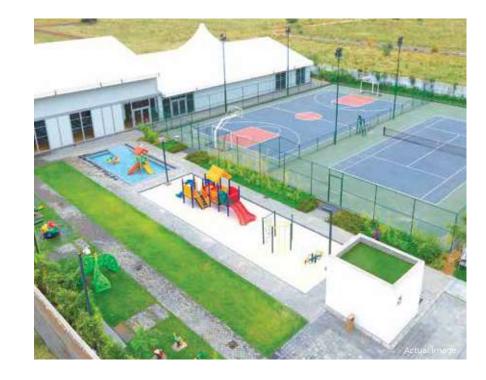

## **PLAY MORE, LIVE MORE**

M3M Golfestate has got a host of sports and leisure themed activities and venues facilitating a healthy and active lifestyle. Just start your fitness regime by choosing your favourite activity.

Basketball Court | Tennis Court |
Indoor Badminton Court | Squash Court |
Indoor Cricket Pitch | Beach Volleyball | Multi
Activity Field | Outdoor Exercise Station