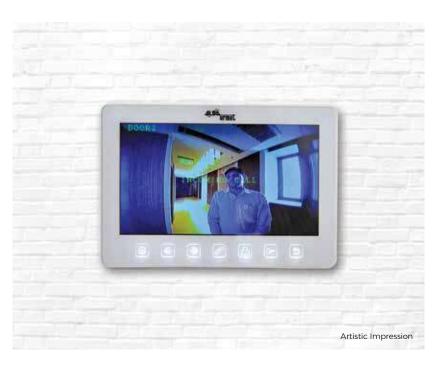

# A PARADISE PROTECTED BY 5 LEVELS OF SECURITY

We stay awake so that you can have a peaceful sleep. Our 5-tier security works round-the-clock just to make sure that you have nothing to worry about.

- CCTV
- Automatic Boom Barriers
- Video Door Phones
- Entry/Exit through Access Card
- Manned Security

#### POWER BACKUP AND CCTV SURVEILLANCE

100% Power backup with suitable diversity and load factor per apartment, round-the-clock treated water supply & all systems for fire safety as per norms.

CCTV for basements, ground floor, lobbies, entry and exit to the development. Automatic boom barriers and manual gates at entry and exits, intelligent access control system, panic alarm button is installed in master bedroom and a video door phone near apartment entrance.