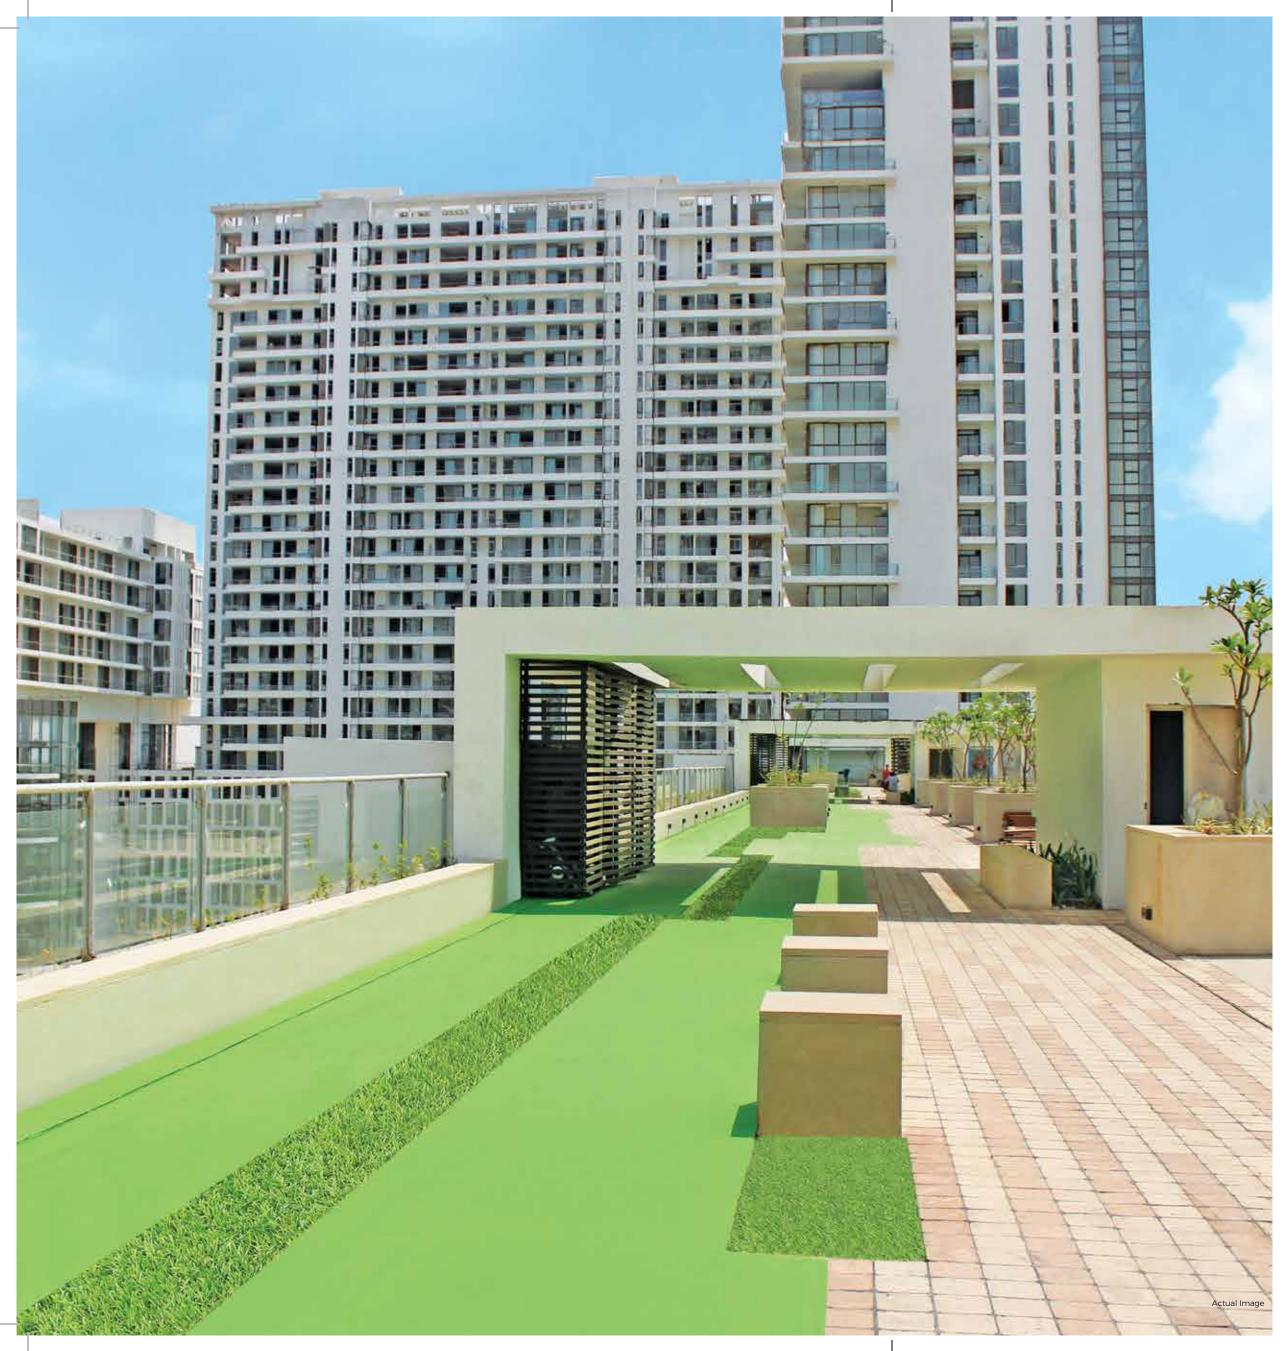

### A JOG AT THE TOP

The 250 mtr. rooftop jogging track allows you to take in breath-taking views of the manicured landscapes of the township and city lines beyond, as you get some exercise.

Breathe in fresh air as you fall in love with nature all over again.

- Direct Access Through Lift
- Sitting Area
- Yoga Deck
- Meditation Centre