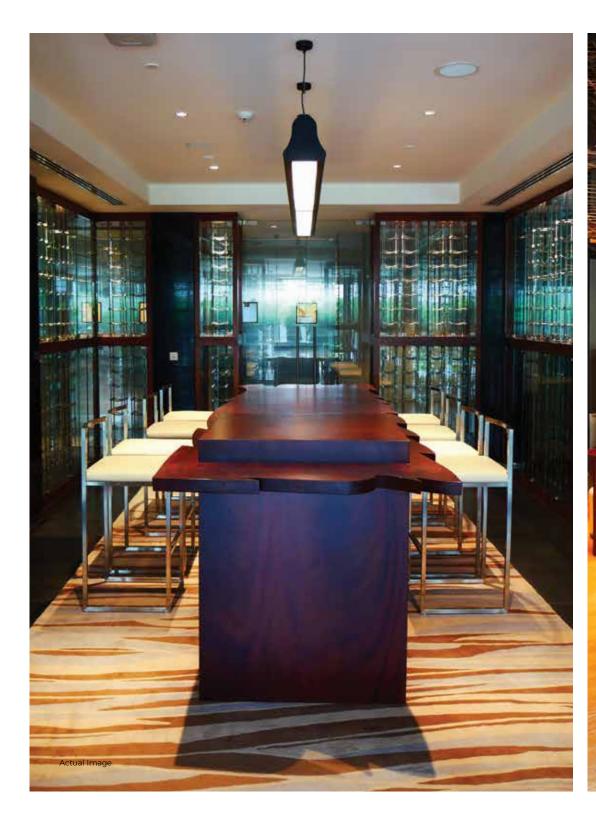

# VIP CLUB: COMMUNITY BUILDING THE GORGEOUS SPACE OF STYLE & CLASS

The VIP Club at M3M Golfestate is not just a destination but a lifestyle statement. It has been created with an emphasis on exclusivity, luxury and privacy. It has been planned and designed keeping in mind the need of a modern lifestyle - grand lobby, art gallery, mini-theatre, pre-function & banquet area, bakery, golf-pro shops, restaurant, bar, sky light lounge, wine cellar, gym, spa, salon, swimming pool are just some of the amenities on offer. We will spoil you for choices.

Sky Light Lounge

bakery

Mini-theatre

Fine-dining

Meeting Room

m Art Gallery