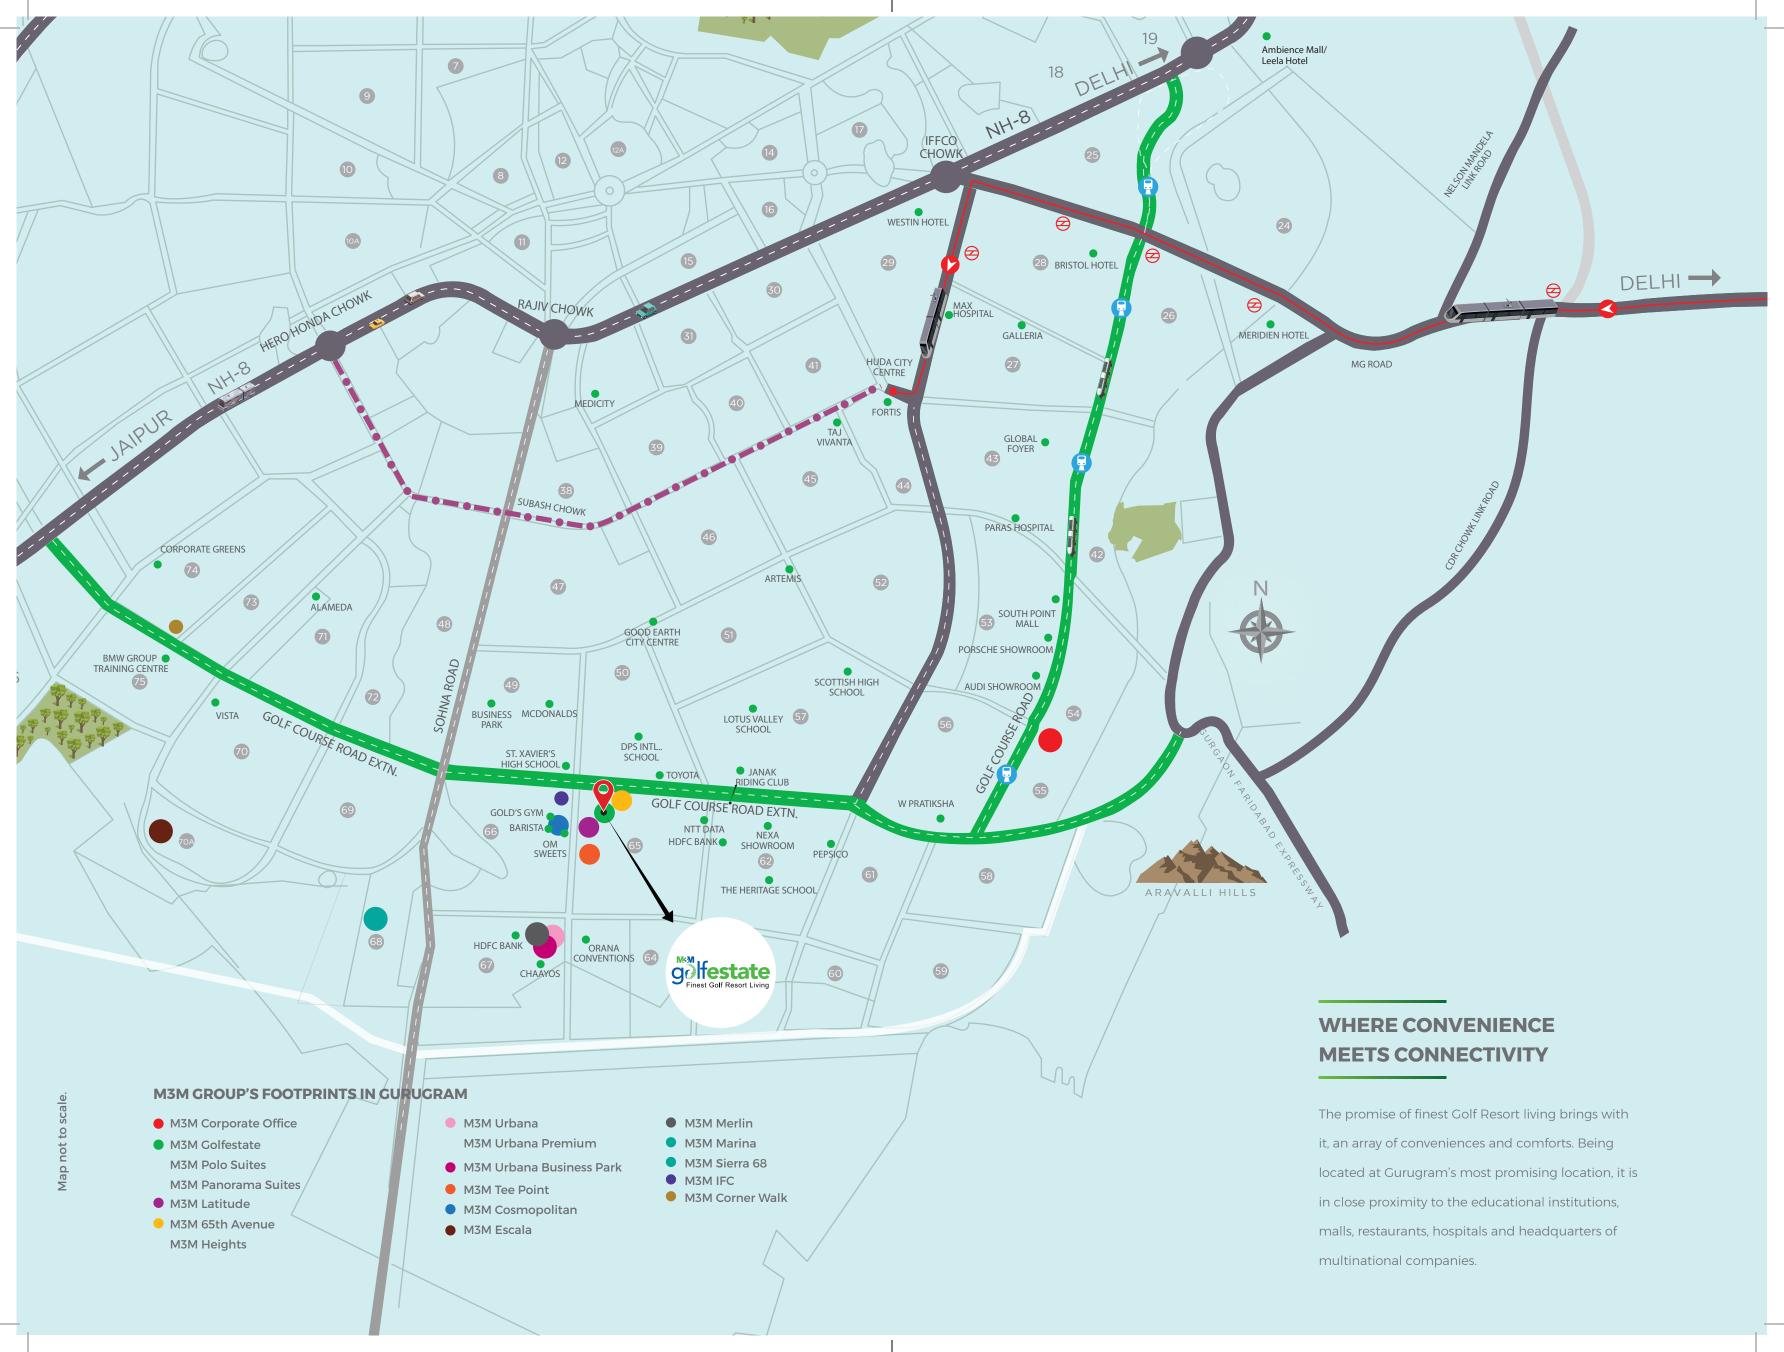

# REAL ASSET, REAL VALUE WORLD-CLASS FACILITY MANAGEMENT BY FORTUNE 500 COMPANY - JLL

At M3M Golfestate, the efficiency and performance of every amenity is constant and at par with global standards. That's why, India's largest and premier facility management company. JLL is at your service 24x7.

JLL specializes in integrated facility management with an extensive geographic footprint across 11 cities.