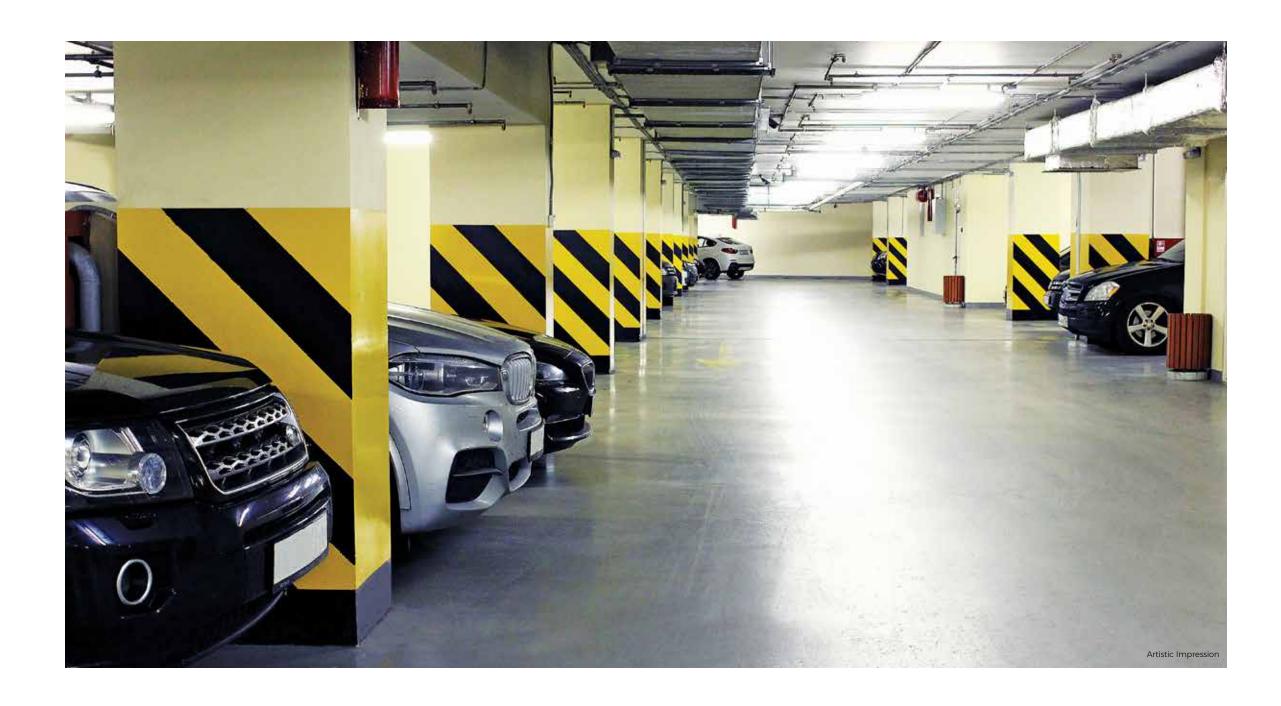

### **CONVENIENT PARKING SPACES**

No more driving around looking for space to park. Just drive into your reserved spot at the two level car parking.

- Wide Entry & Exit
- Optimal Space Management
- Well-lit Parking Areas
- Info Signages
- Automatic Boom Barriers