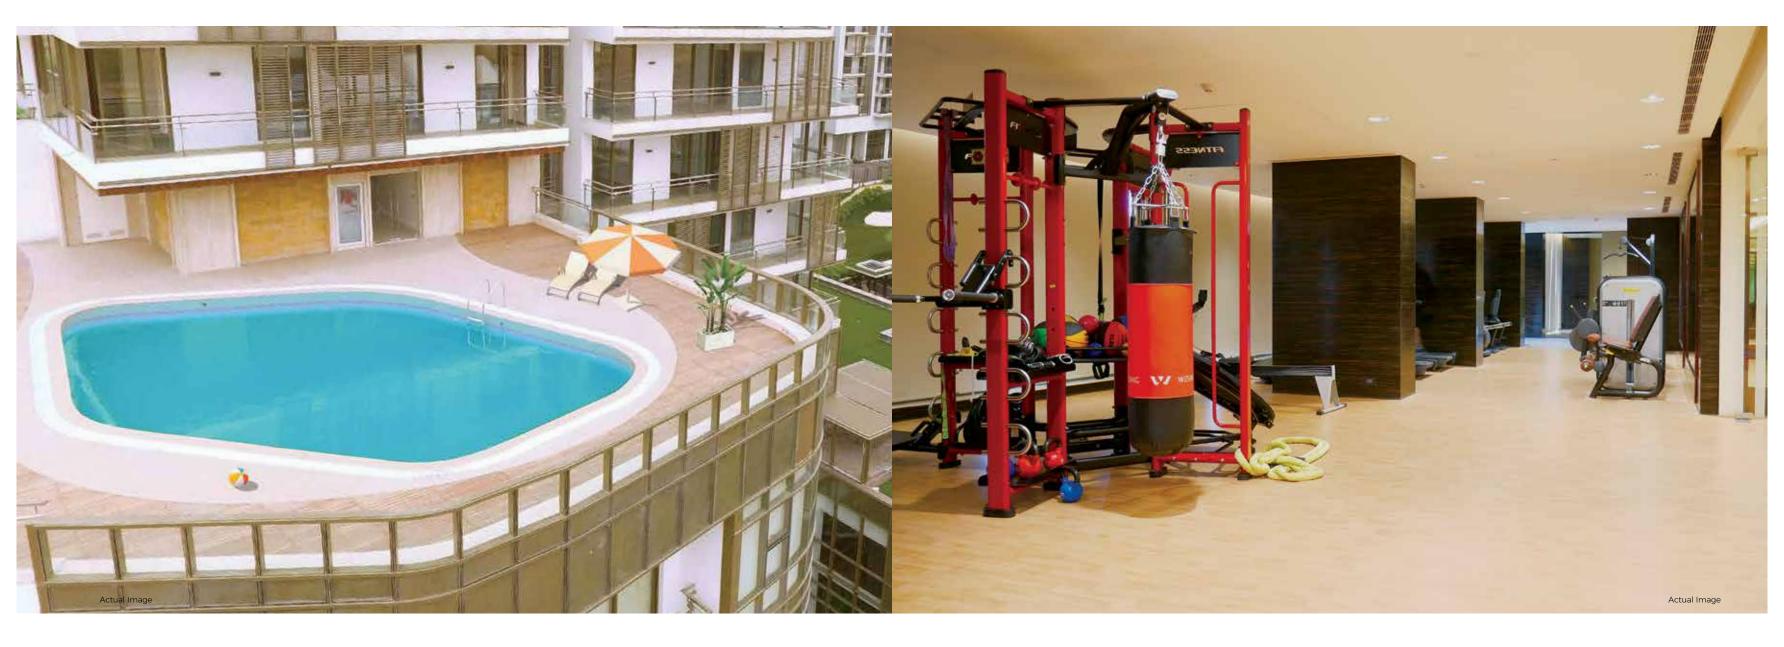

# TEMPERATURE CONTROLLED POOL

Dive into M3M Golfestate's world-class, temperature-controlled, rooftop swimming pool that overlooks the sprawling greens of the golf course. Far away from the maddening crowd, it is overwhelming by day and even prettier at night. The stunning outdoor pool is a perfect place to unwind and re-centre yourself under open, beautiful skies.

- Located on the 5th Floor
- Open View of Sprawling Greens
- Provision of Changing Rooms

### **WORK IT UP**

Whether you're looking to stretch or work up a sweat, a trip to the fitness centre at the Clubhouse is a great idea. Meet your health and fitness requirements on-the-go with great ambience and world-class equipments, for they come straight from Italy – courtesy the world-class Technogym. With exclusive spa and sauna, it is a fitness centre that is ideal for both exercise and relaxation. Stay fit and energized!