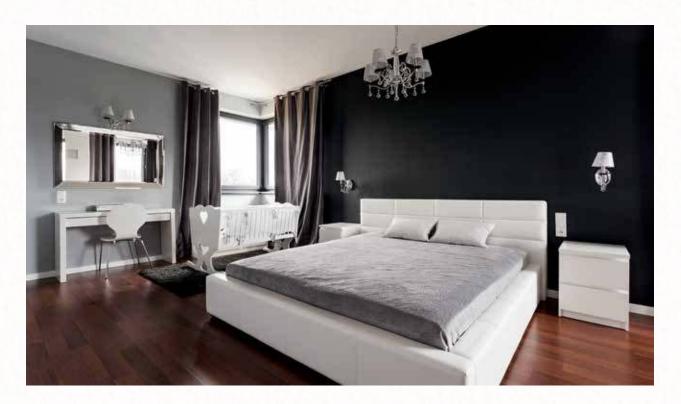

### BEDROOMS

- Walls: Acrylic Emulsion
- Floors: Laminated Wooden Flooring
- Doors: Moulded Skin Door/Painted Flush Door
- Windows: UPVC/Aluminium Glazing (Powder Coated or Anodized)
- Ceiling: Oil Bound Distemper