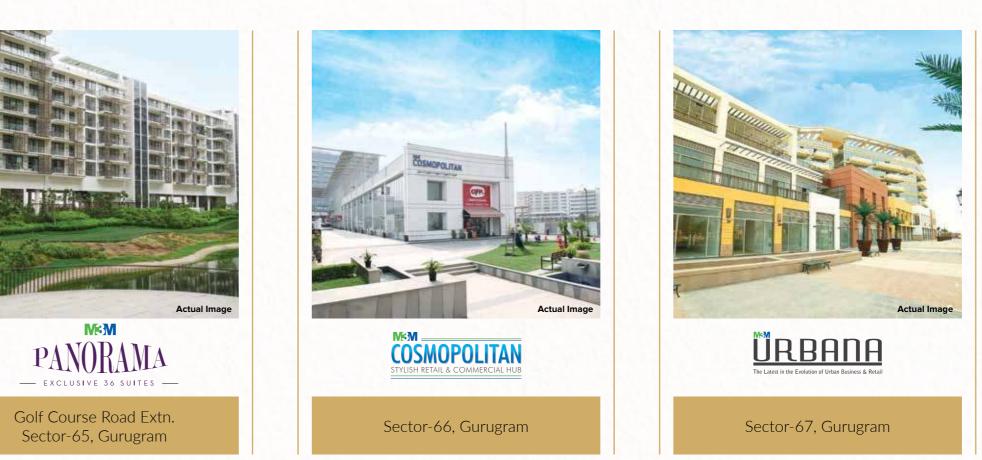

### | RESIDENTIAL

- M3M Golfestate Fairway East India's first in-city golf lifestyle destination
- M3M Escala A picture perfect Indo-Spanish story
- M3M St. Andrews Residences located in Sector-65, Gurugram
- M3M Polo Suites Specially curated for the blue-bloods with amenities befitting royalty
- M3M Woodshire Residences located in Sector-107, Gurugram
- M3M Golfestate Fairway West India's first in-city golf lifestyle destination
- M3M Merlin The Singaporean style world-class residences
- M3M Panorama Suites Truly for the select few with only 36 exclusive suites

### | COMMERCIAL

- M3M Cosmopolitan The first high street retail development on Golf Course Road Extn.
- M3M Urbana Largest integrated mixed-use commercial development
- M3M TeePoint A well-established mixed-use project for the business-minded people