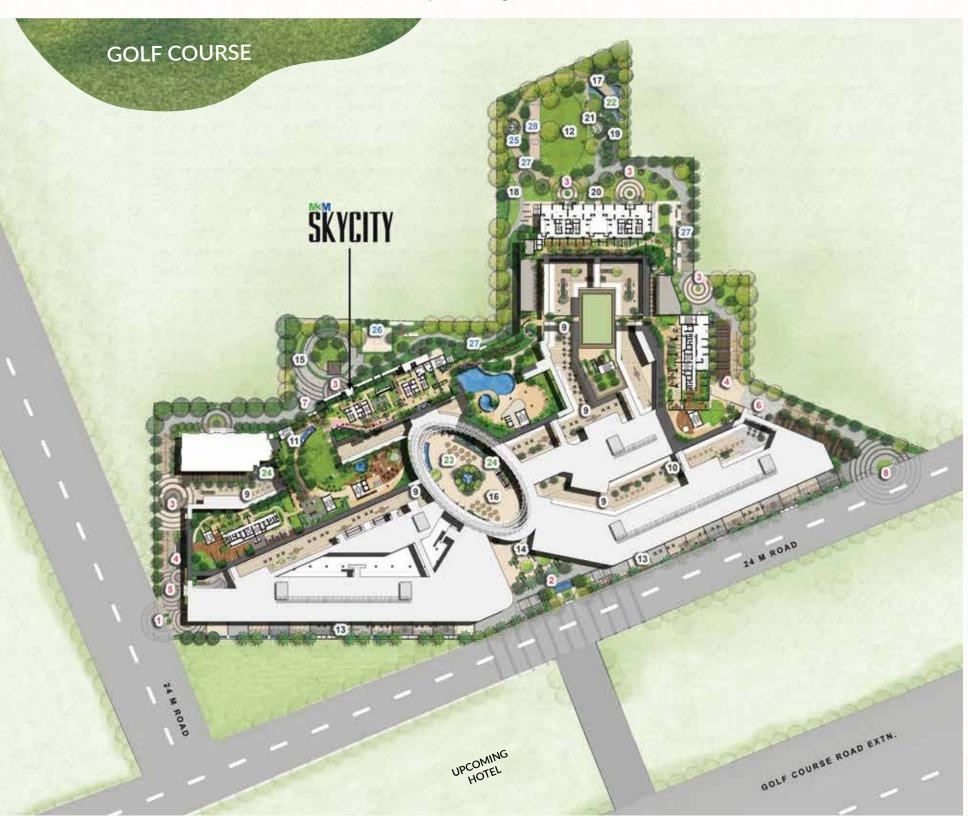

Map Not To Scale

M3M Skycity rises at the epicentre of possibilities, the downtown of Gurugram. Golf Course Road Extn. boasts of a most distinguished neighborhood with M3M's most upscale luxury projects and other grand residential developments in the vicinity. Furthermore, the area is dotted with the most happening retail destinations, that keep it throbbing with fun and thrills.

#### Convenience

- 1. Residential Entrance and Exit
- Arrival Plaza
   Highlighted Residential Drop-off
- 4. Basement Ramps
- 5. Residential / Retail Arrival Plaza
- 6. Retail Pick-up Plaza
- 7. Bus Drop 8. Retail Entrance & Exit
- o. Retail Entrance & EXIL

CONJURING THE 1 MINUTE CHARM AT THE M3M SKYCITY

M3M Skycity is one of the elements of an ultra-urban ecosystem, M3M 65<sup>th</sup> Avenue which offers a well-integrated mix of residential and retail developments, as a complete lifestyle package. The world of your desires comes alive letting you experience life to the fullest, with unparalleled convenience planned around your abode, so that you would never have to think twice to do what you love most.

M3M Skycity is strategically situated on a 30 m wide sector arterial road opening to 90 m wide Golf Course Road Extn. which offers vital connectivity to everywhere you want to be.

- Airport in 30 minutes
- Well connected to Delhi via NH8 and Faridabad Expressway
- Proposed metro in the vicinity

\*The faclities/amenities shown are liable to change as per applicable norms.

9. Internal Pedestrian Boulevard
 10. Seating Court / Kiosks / Activity Zone
 11. Stilt Area Paving Pattern
 12. Rear Multipurpose Lawn / Event Garden
 13. Pedestrian Activity Street
 14. Multipurpose Court
 15. Palm Seating Court
 16. Central Atrium / Performance Area

Healing Garden
 Meditation Area
 Children's Play Area
 Amphitheatre Seating

Recreational

17. Senior Citizen Courts

#### Waterbodies

Recreational Waterbody
 Central Water Feature
 Reflective Waterbody

#### Sports & Fitness

25. Outdoor Fitness Area 26. Half Basketball Court

27. Walkway / Jogging Track

28. Cricket Pitch