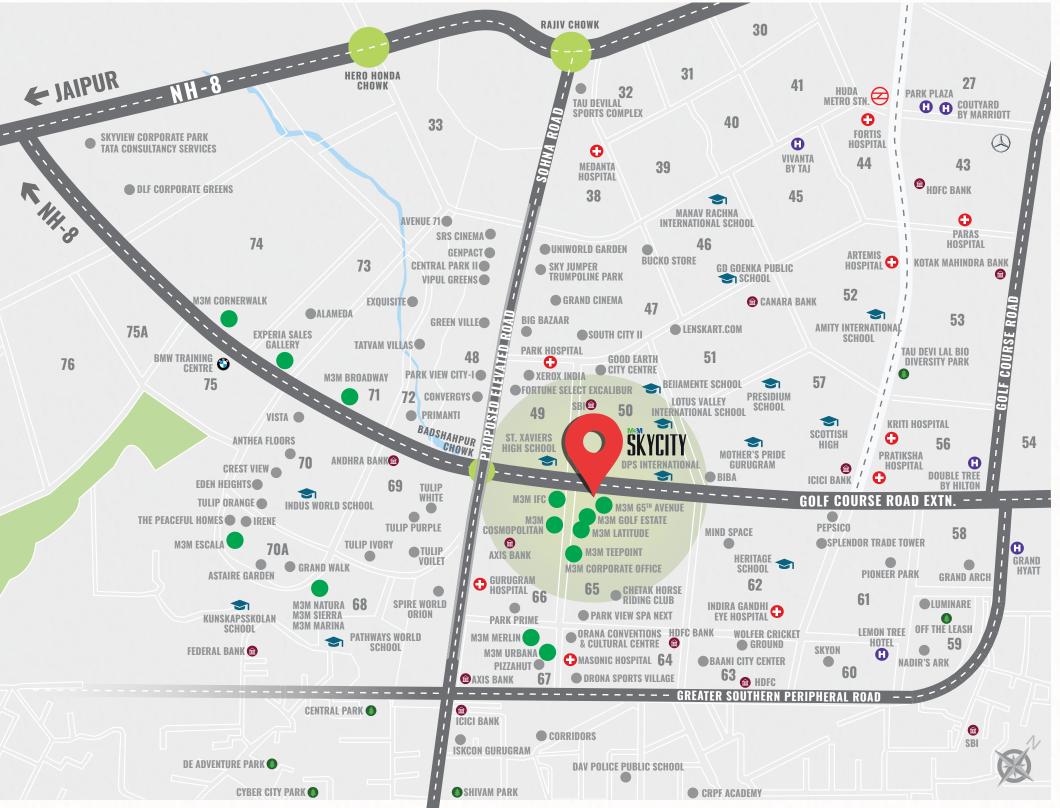

# THE DOWNTOWN IS READY, FOR THE 1 MINUTE REVOLUTION

The location promises to be the next arena of the future, marked by the presence of some of the most premium residences in the vicinity such as M3M Golfestate, M3M Merlin, M3M Latitude, Palm Drive, Emerald Hills, Marbella, Heritage One, Presidia, Victory Valley and the iconic Trump Towers.

M3M Skycity shapes up as a part of a self-sufficient development that benefits from proximity to top-notch educational institutions and medical facilities, while enjoying vital connectivity and easy access to Delhi, major highways and expressways.

Map Not To Scale

M3M Skycity rises at the epicentre of possibilities, the downtown of Gurugram. Golf Course Road Extn. boasts of a most distinguished neighborhood with M3M's most upscale luxury projects and other grand residential developments in the vicinity. Furthermore, the area is dotted with the most happening retail destinations, that keep it throbbing with fun and thrills.

M3M Skycity is strategically situated on a 30 m wide sector arterial road opening to 90 m wide Golf Course Road Extn. which offers vital connectivity to everywhere you want to be.

- Airport in 30 minutes
- Well connected to Delhi via NH8 and Faridabad Expressway
- Proposed metro in the vicinity