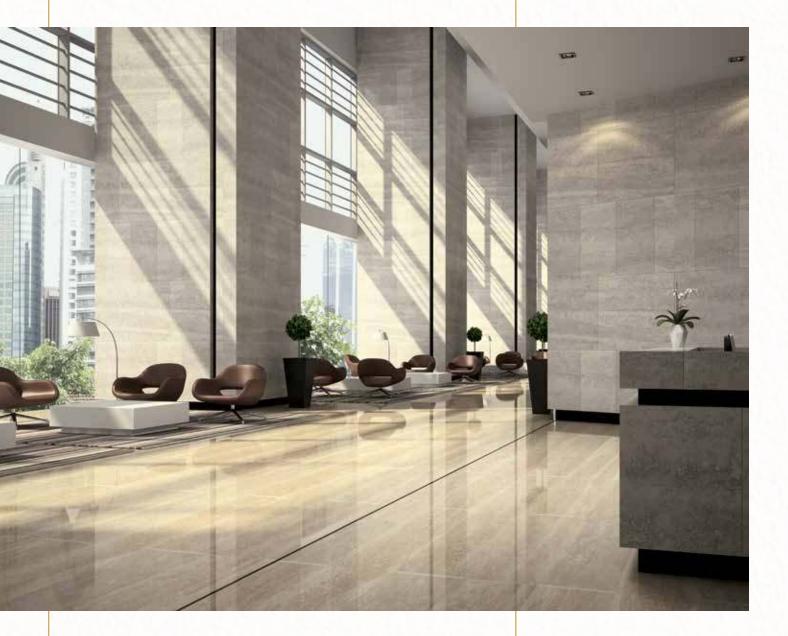

### **LIFT LOBBIES**

- Walls: Combination of one and more Stone Cladding, Tiles and Acrylic Emulsion
- Floors: Combination of one and more Tiles
- Ceilings: Acrylic Emulsion
- Air-Conditioned Ground Floor Lobby