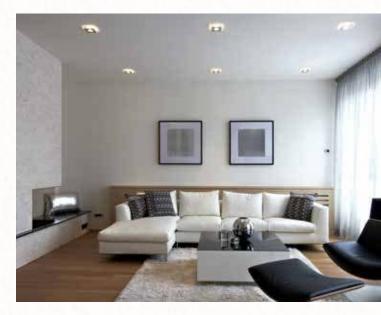

### **LIVING/DINING ROOM**

- Walls: Acrylic Emulsion with Roller Finish
- Floors: Vitrified/Ceramic Tile Flooring
- Doors: Veneered Polished Flush Door
- Windows: UPVC/Aluminium Glazing (Powder Coated or Anodized)
- Ceiling: Oil Bound Distemper