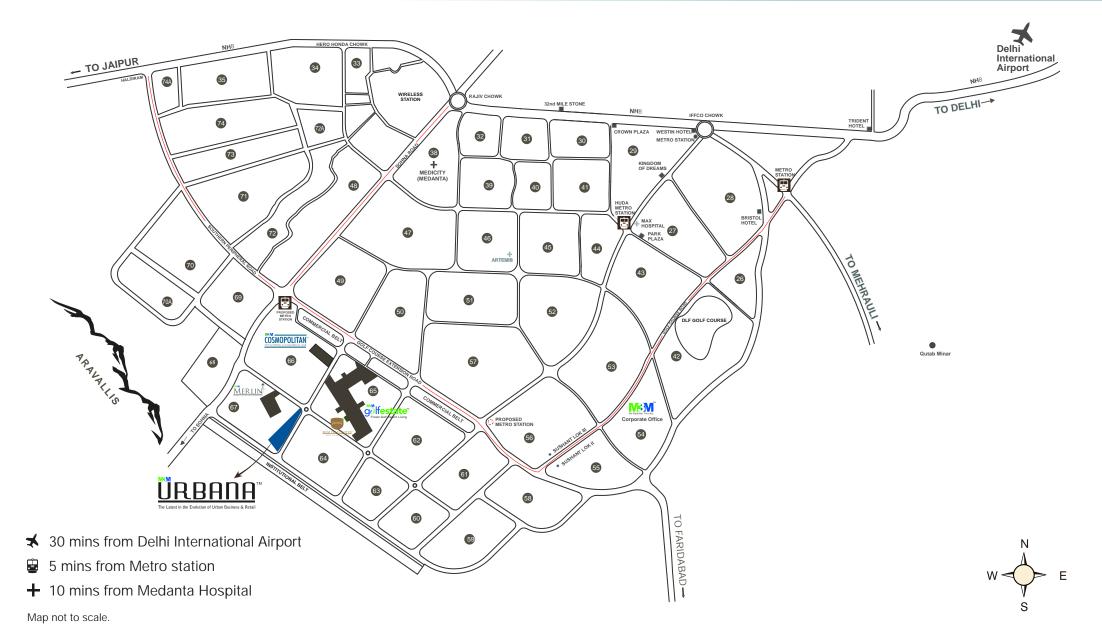

e space is built keeping you in mind, and each corner is designed with a profound sense of detail. Find out how every wall and window in your office helps convert your working hours into bliss.

# THE GOURNET HUB



the gourmet hub the gourmet hub the gourmet hub

### the gourmet hub

With a plethora of fine-dining options that are in the premises, the next favourite destination for all food lovers will be M3M Urbana. Coming from the stable of M3M, M3M Urbana will surely be world-class and laden with all modern amenities. Slated to develop as a gourmet food hub due to its unmatched location surrounding premium residential catchments, it would have multi-cuisine, fine-dining restaurants and food court to cater to all taste buds across all age groups.

# SITE PLAN & LOCATION

SITE PLAN







## SPECIFICATION

#### RETAIL

| DETAIL GUIDE                                                                                    |                                                                                                                                                                                                                                                                  |
|-------------------------------------------------------------------------------------------------|------------------------------------------------------------------------------------------------------------------------------------------------------------------------------------------------------------------------------------------------------------------|
| RETAIL SHOPS